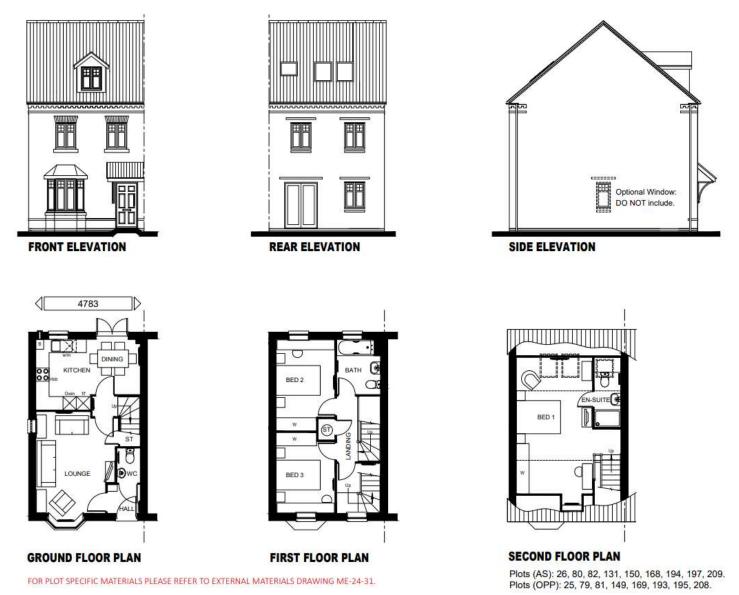

## **Examples of Proposed Dwelling Types**

Bradgate 4 bed –Detached (Market)

Hadley 3 bed –Detached (Market)

Kennett 3 bed – Semi Detached (Market)

Hadley 3 bed – Semi Detached (Affordable)

Archford 3 bed – Semi Detached (Affordable)

Plots (AS): 64, 95, 140, 184, 185. Plots (OPP): 62, 63, 94, 180, 183.

SH50 2 bed – Semi Detached (Affordable)

Landscaping

PROPOSED SITE BOUNDARY

PROPOSED SUDS POND

**EXISTING VEGETATION** 

PROPOSED DAMP GRASSLAND