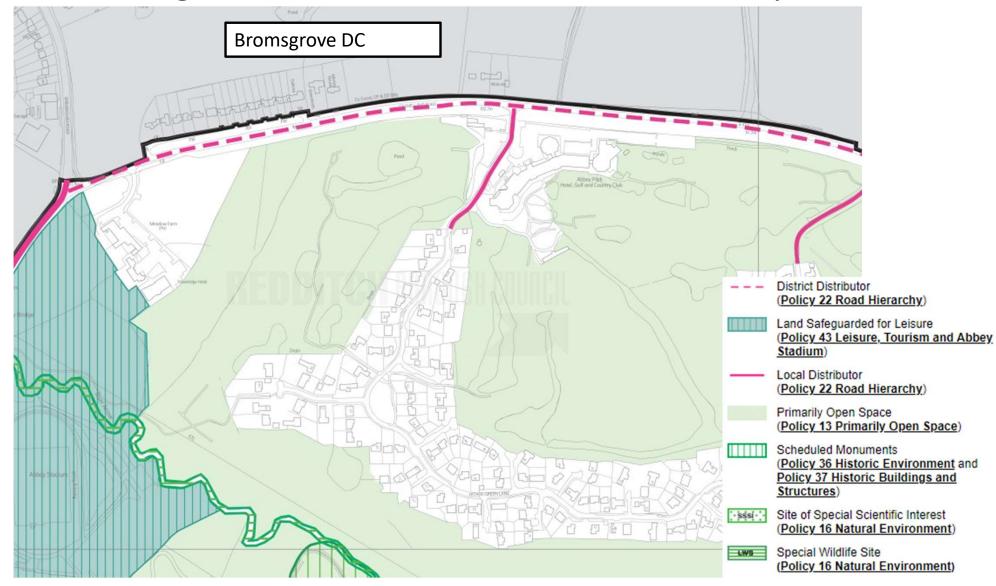

### 21/01830/FUL

Land West Of, Hither Green Lane, Redditch, Worcestershire, B98 9AZ

Residential development (Class C3) with a vehicular access point onto Hither Green Lane, play areas, public open space including footways and cycleways, sustainable urban drainage systems and all other ancillary and enabling infrastructure

Recommendation: delegate to grant subject to conditions and a legal agreement

### Borough of Redditch Local Plan Allocation Map



# Site Location Plan

### Satellite View



**Context Plan** 



### Site Images



View east from the permissive footpath intersecting the site near its southern edge

View west from the permissive footpath intersecting the site near its southern edge

ALL IMAGES TAKE FROM LANDSCAPE AND VISUAL APPRAISAL BY SLR



View north into the site from the permissive footpath intersecting the site near it's southern edge



View looking north west into the site from the start of the permissive footpath into site from Hither Green Lane



View north towards the site from the north western edge of the existing housing on Hither Green Lane



View north west towards the site from the entrance of The Abbey Hotel



View south east towards the site from the end of footpath 628C on Dagnell End Road