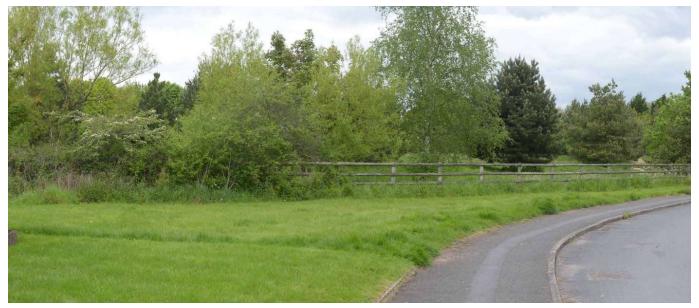

View east towards the site from the southern edge of Meadow Farm Pub car park

View north east towards the site from the A441 adjacent to the River Arrow

View looking south east towards the site from the A441 adjacent to the River Arrow