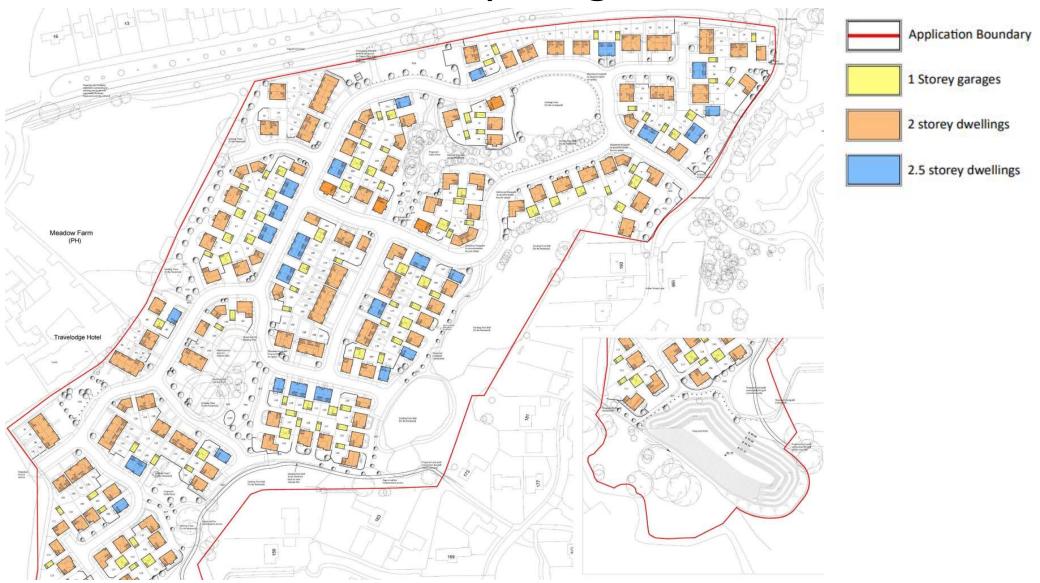

from the entrance of The Abbey Hotel



View south east towards the site from the end of footpath 628C on Dagnell End Road



View south west towards the site from the end of footpath 628C on Dagnell End Road



View south west towards the site from footpath 628C



View south west towards the site from the front of property no.3 on Dagnell End Road



View east towards the site from the southern edge of Meadow Farm Pub car park



View north east towards the site from the A441 adjacent to the River Arrow



View looking south east towards the site from the A441 adjacent to the River Arrow



View looking east towards the site from the hill next to Abbey Stadium running track Proposed Layout



# **Proposed Layout**





# **Proposed Layout**



Affordable Housing



# **Storey Heights**



## **Examples of Proposed Dwelling Types**



Bradgate 4 bed –Detached (Market)



Hadley 3 bed –Detached (Market)



Kennett 3 bed – Semi Detached (Market)



Hadley 3 bed – Semi Detached (Affordable)



Archford 3 bed – Semi Detached (Affordable)



Plots (AS): 64, 95, 140, 184, 185. Plots (OPP): 62, 63, 94, 180, 183.

SH50 2 bed – Semi Detached (Affordable)

Landscaping





PROPOSED SITE BOUNDARY



PROPOSED SUDS POND



**EXISTING VEGETATION** 



PROPOSED DAMP GRASSLAND



PROPOSED LAP



PROPOSED REED BEDS



PROPOSED EQUIPPED NATURAL PLAY AREA



PROPOSED NATIVE ORCHARD PLANTING WITH LOCAL SPECIES OF APPLE AND PEAR TREES

PROPOSED HOGGIN PATHS



PROPOSED STREET TREES



PROPOSED AMENITY GRASSLAND





PROPOSED ORNAMENTAL HEDGEROW PLANTING ON PROPERTY FRONTAGES



PROPOSED NATIVE