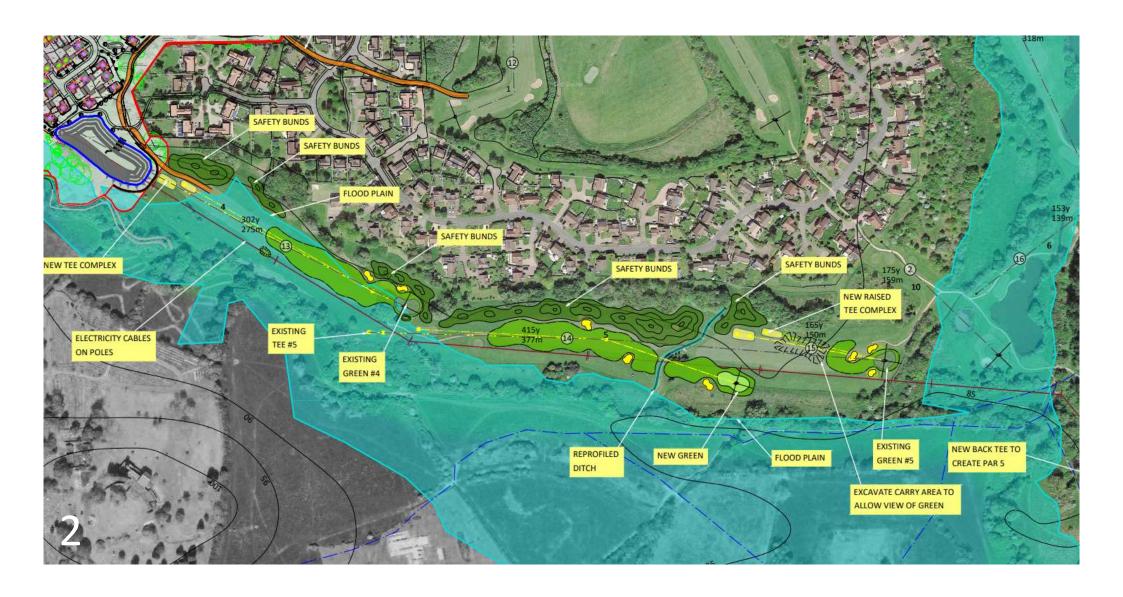

### Golf Club Plan

Ownership Boundary

Flood Plain Extent

| Existing Footpaths        |            |
|---------------------------|------------|
| SSSI Area                 | -          |
| Electric Cables on Pylons | -          |
| Existing 5m Contours      | F <u>r</u> |
| Attenuation Lake          | <u> </u>   |
|                           |            |