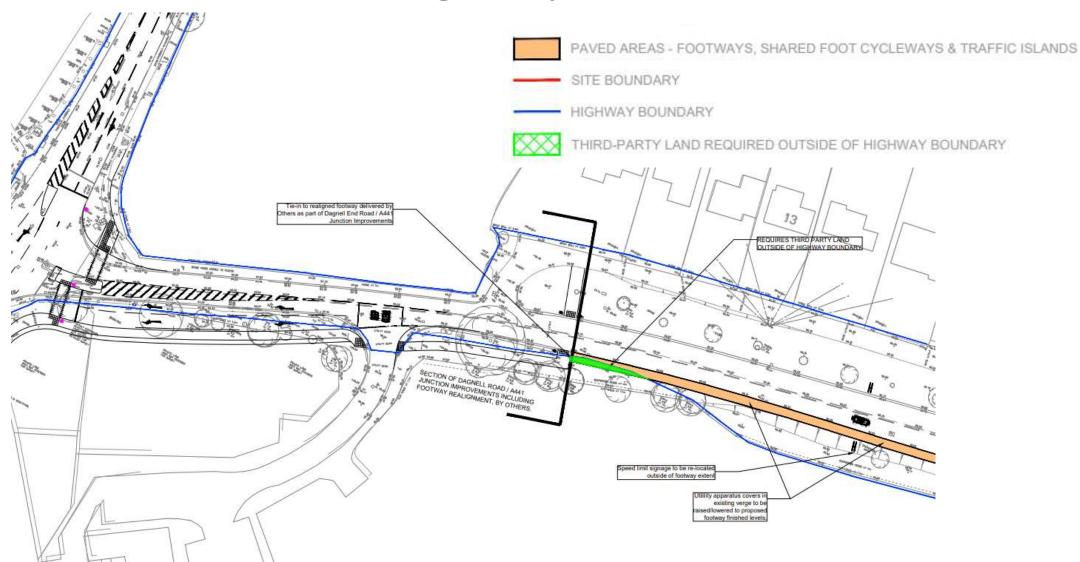

OSED DAMP GRASSLAND



PROPOSED LAP



PROPOSED REED BEDS



PROPOSED EQUIPPED NATURAL PLAY AREA



PROPOSED NATIVE ORCHARD PLANTING WITH LOCAL SPECIES OF APPLE AND PEAR TREES

PROPOSED HOGGIN PATHS



PROPOSED STREET TREES



PROPOSED AMENITY GRASSLAND





PROPOSED ORNAMENTAL HEDGEROW PLANTING ON PROPERTY FRONTAGES



PROPOSED NATIVE HEDGEROW



PROPOSED SCRUB GRASSLAND MOSAIC



PROPOSED SPECIES RICH GRASSLAND

Landscaping -Habitats Site Boundary Existing dry ditch removed Existing hedgerow removed Existing hedgerow retained Proposed hedgerow Amenity grassland Community orchard Damp grassland Developed land Existing woodland managed Other gardens Proposed LAP Proposed native hedgerow Proposed natural play Proposed water Reed bed Scrub grassland mosaic Species-rich grassland Suburban











### Golf Club Plan





Ownership Boundary

Flood Plain Extent

| Existing Footpaths        |            |
|---------------------------|------------|
| SSSI Area                 | -          |
| Electric Cables on Pylons | -          |
| Existing 5m Contours      | F <u>r</u> |
| Attenuation Lake          | <u> </u>   |
|                           |            |







### Illustrative Views