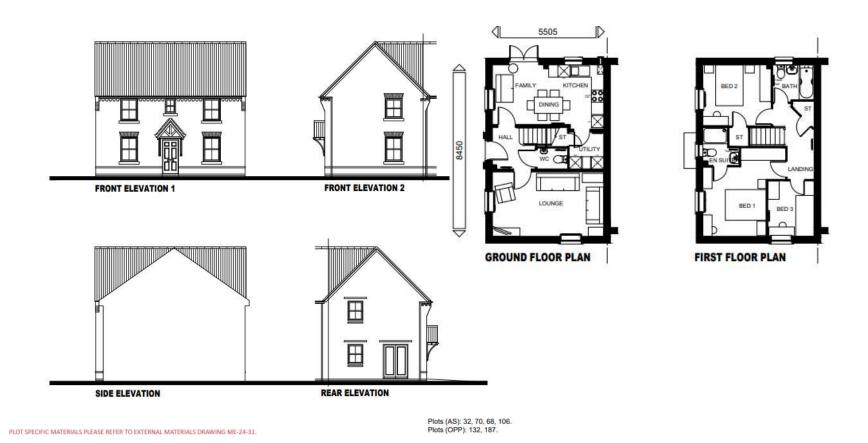

## **Examples of Proposed Dwelling Types**

Bradgate 4 bed –Detached (Market)

Hadley 3 bed –Detached (Market)

Kennett 3 bed – Semi Detached (Market)

Hadley 3 bed – Semi Detached (Affordable)

Archford 3 bed – Semi Detached (Affordable)

Plots (AS): 64, 95, 140, 184, 185. Plots (OPP): 62, 63, 94, 180, 183.

SH50 2 bed – Semi Detached (Affordable)

Landscaping

PROPOSED SITE BOUNDARY

PROPOSED SUDS POND

**EXISTING VEGETATION** 

PROPOSED DAMP GRASSLAND