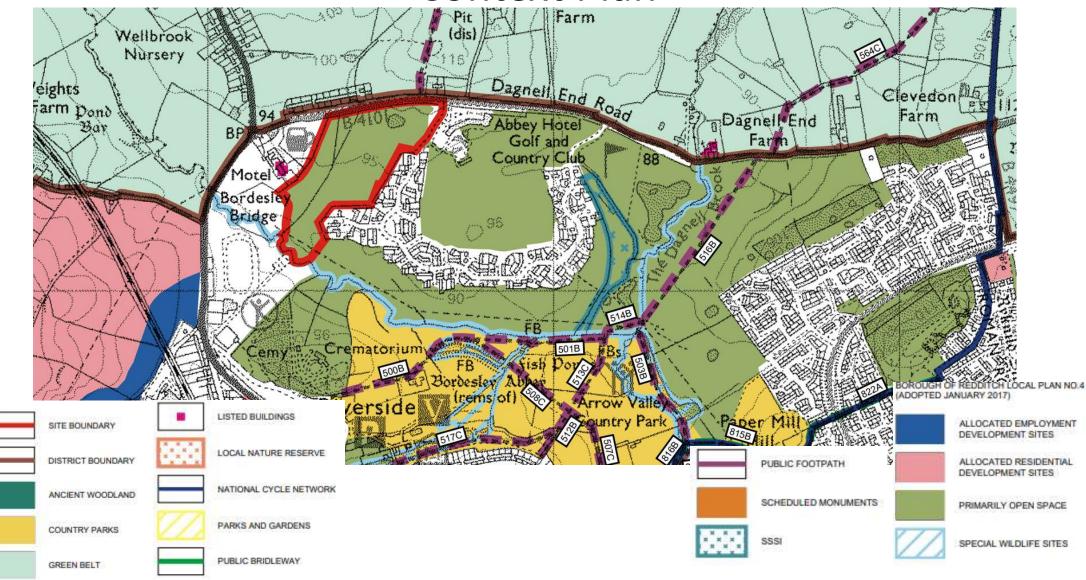

### 21/01830/FUL

Land West Of, Hither Green Lane, Redditch, Worcestershire, B98 9AZ

Residential development (Class C3) with a vehicular access point onto Hither Green Lane, play areas, public open space including footways and cycleways, sustainable urban drainage systems and all other ancillary and enabling infrastructure

Recommendation: delegate to grant subject to conditions and a legal agreement

### Borough of Redditch Local Plan Allocation Map



# Site Location Plan

### Satellite View



**Context Plan** 



### Site Images



View east from the permissive footpath intersecting the site near its southern edge

View west from the permissive footpath intersecting the site near its southern edge

ALL IMAGES TAKE FROM LANDSCAPE AND VISUAL APPRAISAL BY SLR



View north into the site from the permissive footpath intersecting the site near it's southern edge



View looking north west into the site from the start of the permissive footpath into site from Hither Green Lane



View north towards the site from the north western edge of the existing housing on Hither Green Lane



View north west towards the site from the entrance of The Abbey Hotel



View south east towards the site from the end of footpath 628C on Dagnell End Road



View south west towards the site from the end of footpath 628C on