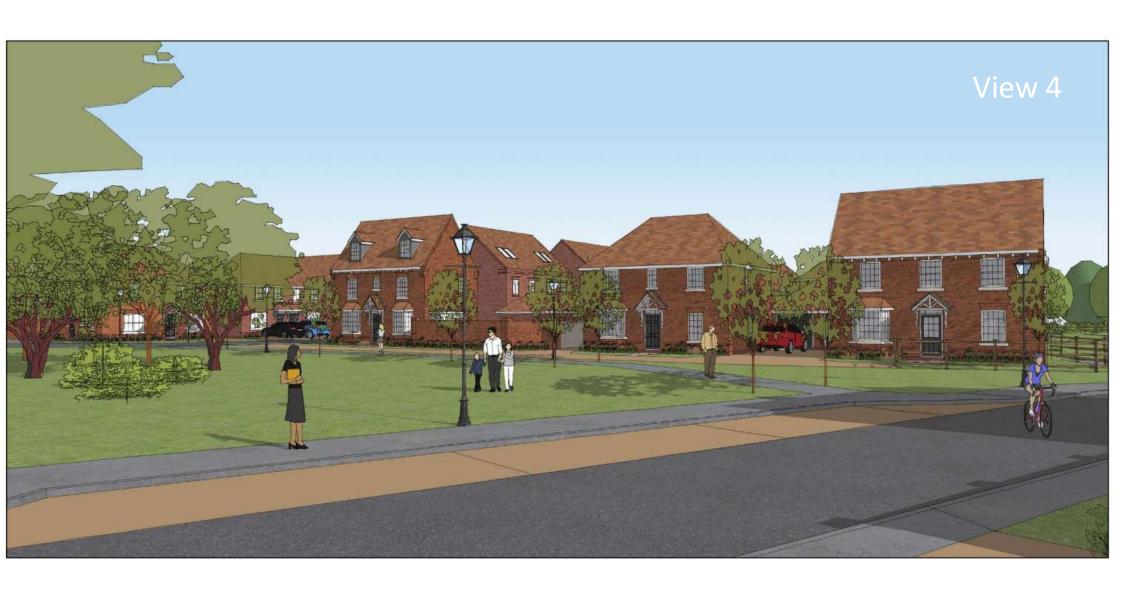

LAND

Landscaping -Habitats Site Boundary Existing dry ditch removed Existing hedgerow removed Existing hedgerow retained Proposed hedgerow Amenity grassland Community orchard Damp grassland Developed land Existing woodland managed Other gardens Proposed LAP Proposed native hedgerow Proposed natural play Proposed water Reed bed Scrub grassland mosaic Species-rich grassland Suburban











### Golf Club Plan





Ownership Boundary

Flood Plain Extent

| Existing Footpaths        |            |
|---------------------------|------------|
| SSSI Area                 | -          |
| Electric Cables on Pylons | -          |
| Existing 5m Contours      | F <u>r</u> |
| Attenuation Lake          | <u> </u>   |
|                           |            |







### Illustrative Views