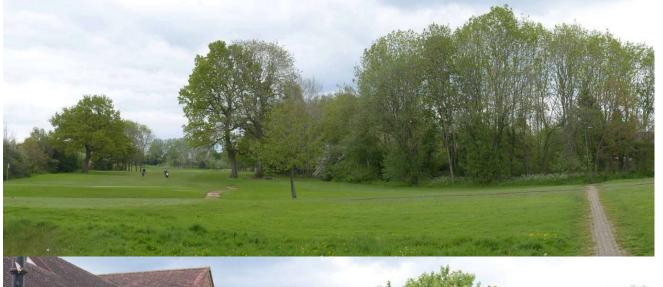

### Site Images

View east from the permissive footpath intersecting the site near its southern edge

View west from the permissive footpath intersecting the site near its southern edge

ALL IMAGES TAKE FROM LANDSCAPE AND VISUAL APPRAISAL BY SLR

View north into the site from the permissive footpath intersecting the site near it's southern edge

View looking north west into the site from the start of the permissive footpath into site from Hither Green Lane