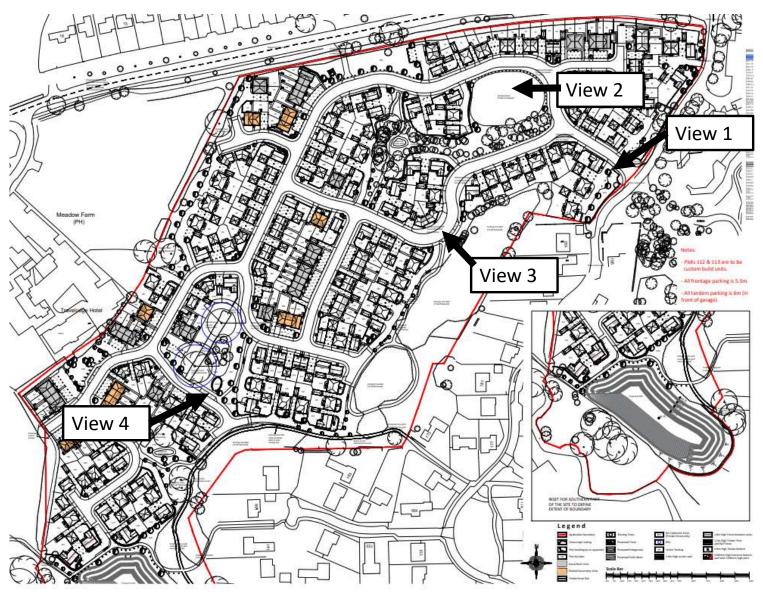

CH GRASSLAND

Landscaping -Habitats Site Boundary Existing dry ditch removed Existing hedgerow removed Existing hedgerow retained Proposed hedgerow Amenity grassland Community orchard Damp grassland Developed land Existing woodland managed Other gardens Proposed LAP Proposed native hedgerow Proposed natural play Proposed water Reed bed Scrub grassland mosaic Species-rich grassland Suburban











### Golf Club Plan





Ownership Boundary

Flood Plain Extent

| Existing Footpaths        |            |
|---------------------------|------------|
| SSSI Area                 | -          |
| Electric Cables on Pylons | -          |
| Existing 5m Contours      | F <u>r</u> |
| Attenuation Lake          | <u> </u>   |
|                           |            |







### Illustrative Views