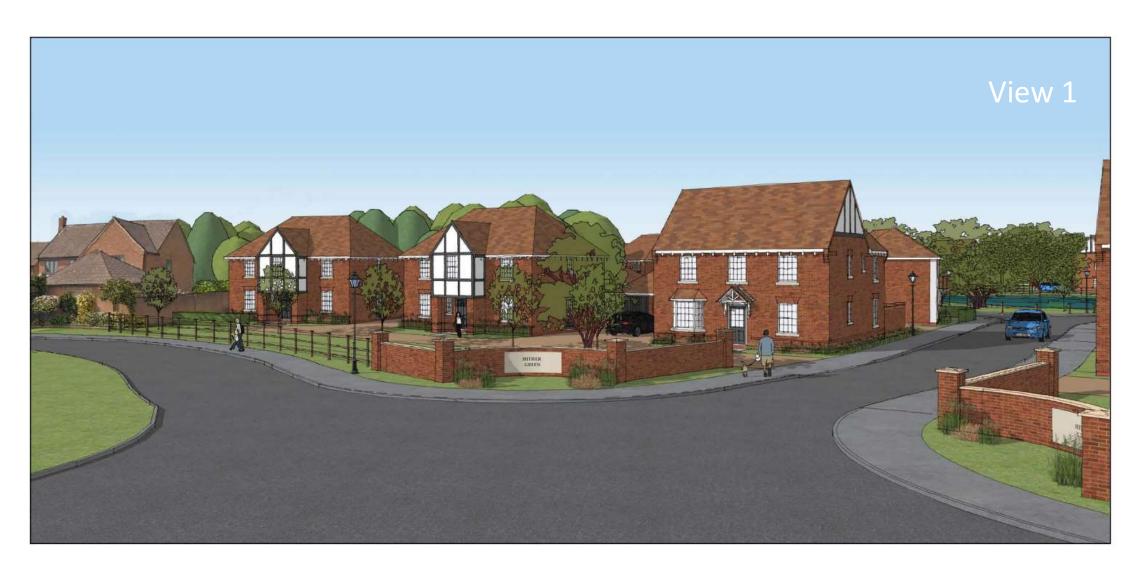

GRASSLAND

Landscaping -Habitats Site Boundary Existing dry ditch removed Existing hedgerow removed Existing hedgerow retained Proposed hedgerow Amenity grassland Community orchard Damp grassland Developed land Existing woodland managed Other gardens Proposed LAP Proposed native hedgerow Proposed natural play Proposed water Reed bed Scrub grassland mosaic Species-rich grassland Suburban











### Golf Club Plan





Ownership Boundary

Flood Plain Extent

| Existing Footpaths        |            |
|---------------------------|------------|
| SSSI Area                 | -          |
| Electric Cables on Pylons | -          |
| Existing 5m Contours      | F <u>r</u> |
| Attenuation Lake          | <u> </u>   |
|                           |            |







### Illustrative Views