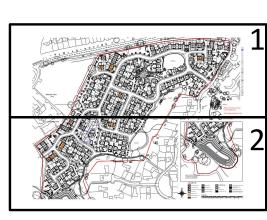

rth western edge of the existing housing on Hither Green Lane



View north west towards the site from the entrance of The Abbey Hotel



View south east towards the site from the end of footpath 628C on Dagnell End Road



View south west towards the site from the end of footpath 628C on Dagnell End Road



View south west towards the site from footpath 628C



View south west towards the site from the front of property no.3 on Dagnell End Road



View east towards the site from the southern edge of Meadow Farm Pub car park



View north east towards the site from the A441 adjacent to the River Arrow



View looking south east towards the site from the A441 adjacent to the River Arrow



View looking east towards the site from the hill next to Abbey Stadium running track Proposed Layout



# **Proposed Layout**





# **Proposed Layout**



Affordable Housing



# **Storey Heights**



## **Examples of Proposed Dwelling Types**



Bradgate 4 bed –Detached (Market)



Hadley 3 bed –Detached (Market)



Kennett 3 bed – Semi Detached (Market)



Hadley 3 bed – Semi Detached (Affordable)



Archford 3 bed – Semi Detached (Affordable)



Plots (AS): 64, 95, 140, 184, 185. Plots (OPP): 62, 63, 94, 180, 183.

SH50 2 bed – Semi Detached (Affordable)

Landscaping





PROPOSED SITE BOUNDARY



PROPOSED SUDS POND



**EXISTING VEGETATION** 



PROPOSED DAMP GRASSLAND



PROPOSED LAP



PROPOSED REED BEDS



PROPOSED EQUIPPED NATURAL PLAY AREA



PROPOSED NATIVE ORCHARD PLANTING WITH LOCAL SPECIES OF APPLE AND PEAR TREES

PROPOSED HOGGIN PATHS



PROPOSED STREET TREES



PROPOSED AME