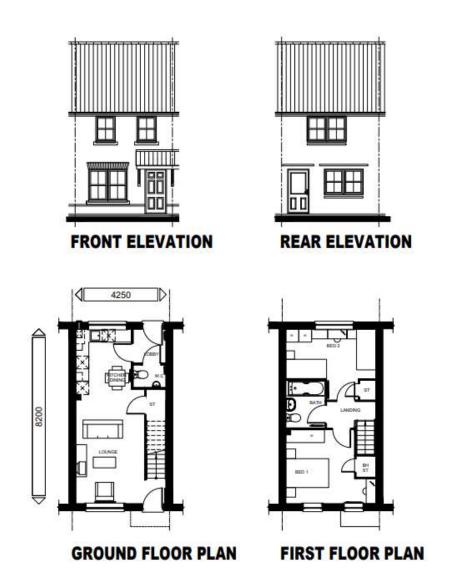

## **Examples of Proposed Dwelling Types**

Bradgate 4 bed –Detached (Market)

Hadley 3 bed –Detached (Market)

Kennett 3 bed – Semi Detached (Market)

Hadley 3 bed – Semi Detached (Affordable)

Archford 3 bed – Semi Detached (Affordable)

Plots (AS): 64, 95, 140, 184, 185. Plots (OPP): 62, 63, 94, 180, 183.

SH50 2 bed – Semi Detached (Affordable)

Landscaping

PROPOSED SITE BOUNDARY

PROPOSED SUDS POND

**EXISTING VEGETATION** 

PROPOSED DAMP GRASSLAND