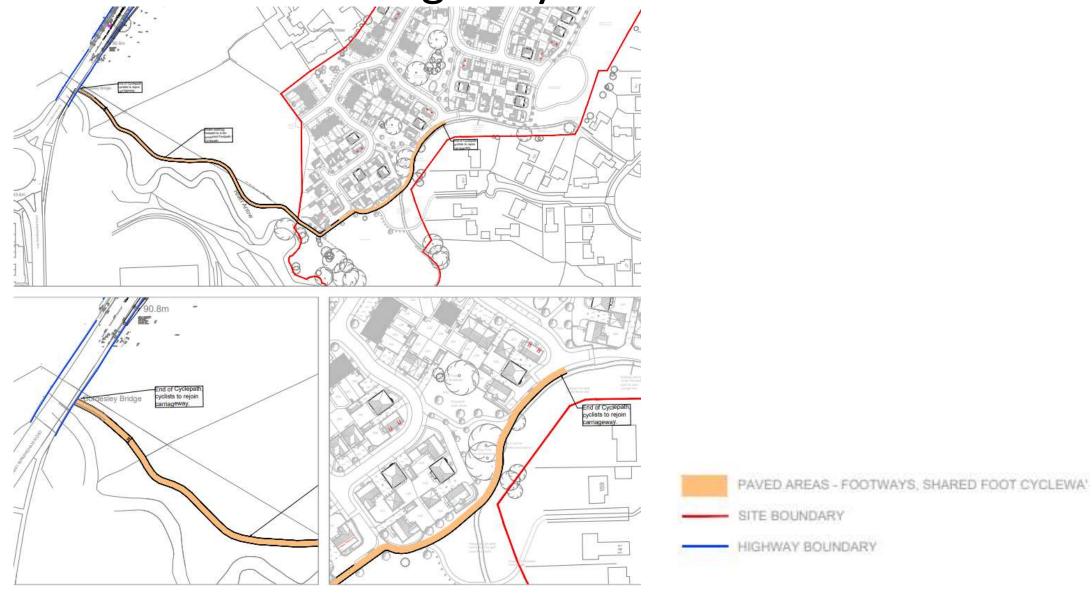

AMP GRASSLAND



PROPOSED LAP



PROPOSED REED BEDS



PROPOSED EQUIPPED NATURAL PLAY AREA



PROPOSED NATIVE ORCHARD PLANTING WITH LOCAL SPECIES OF APPLE AND PEAR TREES

PROPOSED HOGGIN PATHS



PROPOSED STREET TREES



PROPOSED AMENITY GRASSLAND





PROPOSED ORNAMENTAL HEDGEROW PLANTING ON PROPERTY FRONTAGES



PROPOSED NATIVE HEDGEROW



PROPOSED SCRUB GRASSLAND MOSAIC



PROPOSED SPECIES RICH GRASSLAND

Landscaping -Habitats Site Boundary Existing dry ditch removed Existing hedgerow removed Existing hedgerow retained Proposed hedgerow Amenity grassland Community orchard Damp grassland Developed land Existing woodland managed Other gardens Proposed LAP Proposed native hedgerow Proposed natural play Proposed water Reed bed Scrub grassland mosaic Species-rich grassland Suburban











### Golf Club Plan





Ownership Boundary

Flood Plain Extent

| Existing Footpaths        |            |
|---------------------------|------------|
| SSSI Area                 | -          |
| Electric Cables on Pylons | -          |
| Existing 5m Contours      | F <u>r</u> |
| Attenuation Lake          | <u> </u>   |
|                           |            |







### Illustrative Views