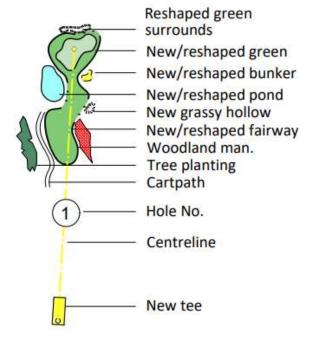

### Golf Club Plan

Ownership Boundary

Flood Plain Extent

| Existing Footpaths        |            |
|---------------------------|------------|
| SSSI Area                 | -          |
| Electric Cables on Pylons | -          |
| Existing 5m Contours      | F <u>r</u> |
| Attenuation Lake          | <u> </u>   |
|                           |            |