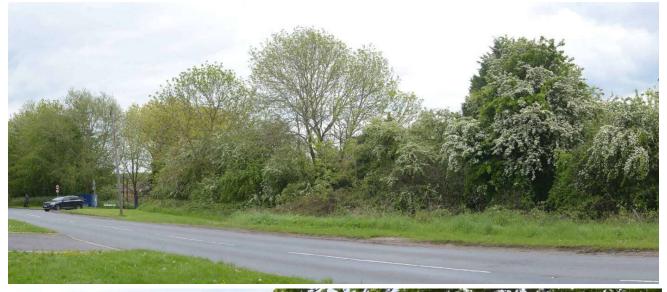

### Site Images

View east from the permissive footpath intersecting the site near its southern edge

View west from the permissive footpath intersecting the site near its southern edge

ALL IMAGES TAKE FROM LANDSCAPE AND VISUAL APPRAISAL BY SLR

View north into the site from the permissive footpath intersecting the site near it's southern edge

View looking north west into the site from the start of the permissive footpath into site from Hither Green Lane