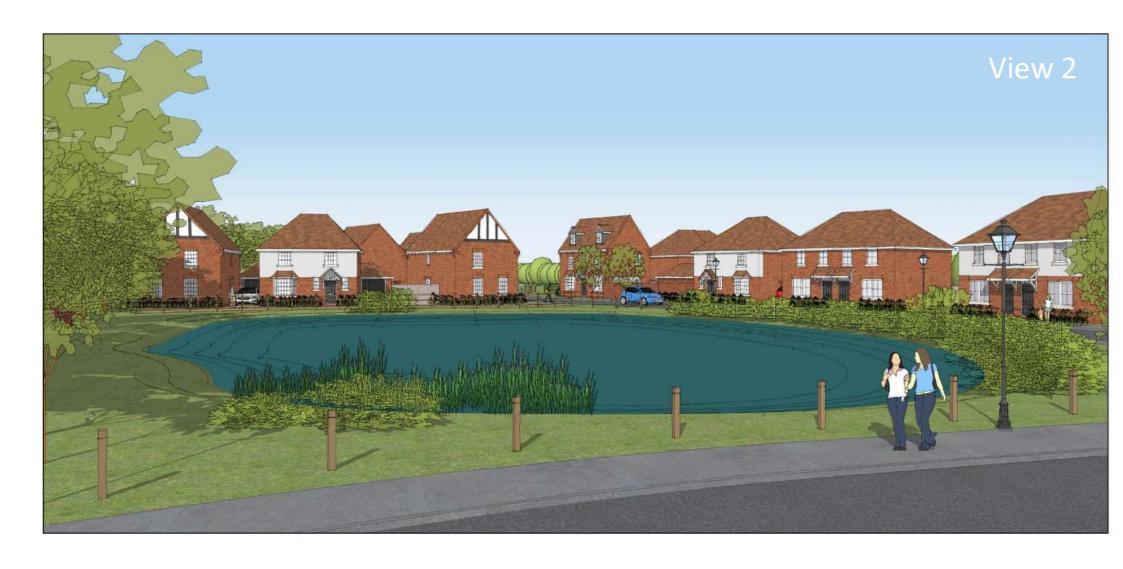

RASSLAND

Landscaping -Habitats Site Boundary Existing dry ditch removed Existing hedgerow removed Existing hedgerow retained Proposed hedgerow Amenity grassland Community orchard Damp grassland Developed land Existing woodland managed Other gardens Proposed LAP Proposed native hedgerow Proposed natural play Proposed water Reed bed Scrub grassland mosaic Species-rich grassland Suburban











### Golf Club Plan





Ownership Boundary

Flood Plain Extent

| Existing Footpaths        |            |
|---------------------------|------------|
| SSSI Area                 | -          |
| Electric Cables on Pylons | -          |
| Existing 5m Contours      | F <u>r</u> |
| Attenuation Lake          | <u> </u>   |
|                           |            |







### Illustrative Views