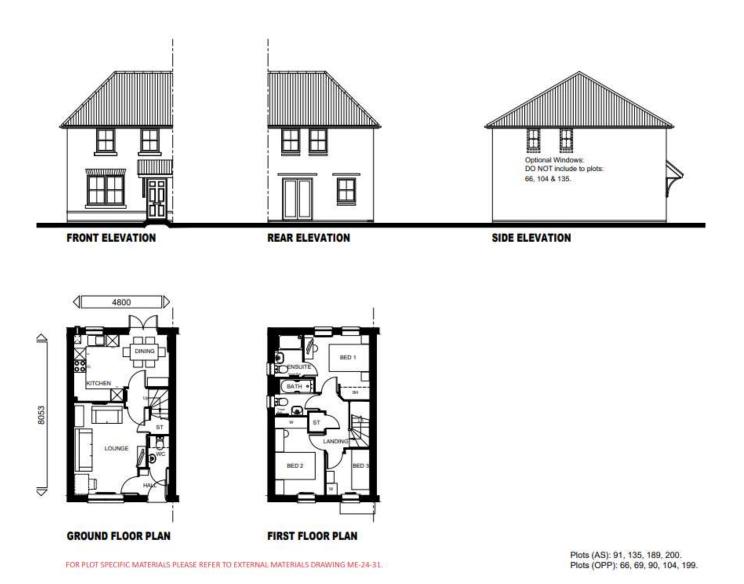

## **Examples of Proposed Dwelling Types**

Bradgate 4 bed –Detached (Market)

Hadley 3 bed –Detached (Market)

Kennett 3 bed – Semi Detached (Market)

Hadley 3 bed – Semi Detached (Affordable)

Archford 3 bed – Semi Detached (Affordable)

Plots (AS): 64, 95, 140, 184, 185. Plots (OPP): 62, 63, 94, 180, 183.

SH50 2 bed – Semi Detached (Affordable)

Landscaping

PROPOSED SITE BOUNDARY

PROPOSED SUDS POND

**EXISTING VEGETATION** 

PROPOSED DAMP GRASSLAND