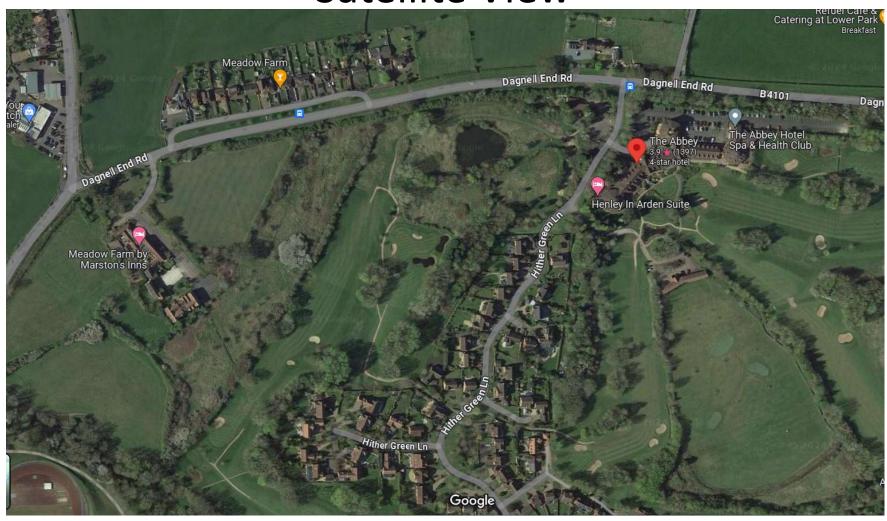

### 21/01830/FUL

Land West Of, Hither Green Lane, Redditch, Worcestershire, B98 9AZ

Residential development (Class C3) with a vehicular access point onto Hither Green Lane, play areas, public open space including footways and cycleways, sustainable urban drainage systems and all other ancillary and enabling infrastructure

Recommendation: delegate to grant subject to conditions and a legal agreement

### Borough of Redditch Local Plan Allocation Map



# Site Location Plan

### Satellite View



**Context Plan** 



### Site Images



View east from the permissive footpath intersecting the site near its southern edge

View west from the permissive footpath intersecting the site near its southern edge

ALL IMAGES TAKE FROM LANDSCAPE AND VISUAL APPRAISAL BY SLR



View north into the site from the permissive footpath intersecting the site near it's southern edge



View looking north west into the site from the start of the permissive footpath into site from Hither Green Lane



View north towards the site from the north western edge of the existing housing on Hither Green Lane



View north west towards the site from the entrance of The Abbey Hotel



View south east towards the site from the end of footpath 628C on Dagnell End Road



View south west towards the site from the en