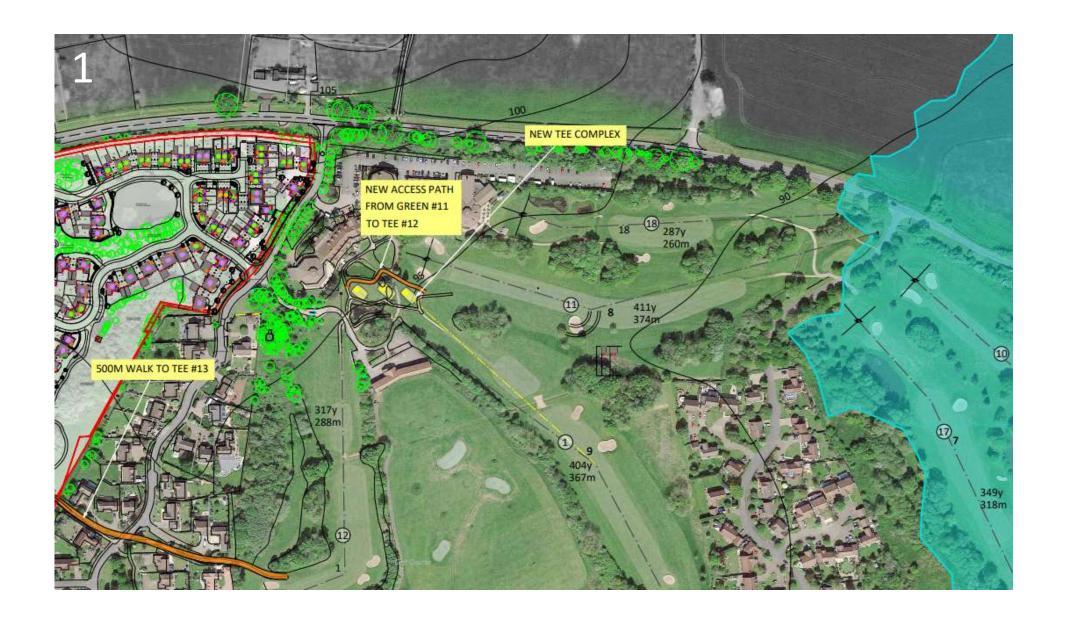

### Golf Club Plan

Ownership Boundary

Flood Plain Extent

| Existing Footpaths        |            |
|---------------------------|------------|
| SSSI Area                 | -          |
| Electric Cables on Pylons | -          |
| Existing 5m Contours      | F <u>r</u> |
| Attenuation Lake          | <u> </u>   |
|                           |            |