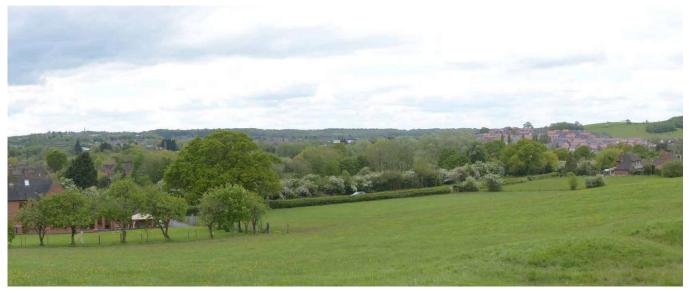

View east towards the site from the southern edge of Meadow Farm Pub car park

View north east towards the site from the A441 adjacent to the River Arrow

View looking south east towards the site from the A441 adjacent to the River Arrow