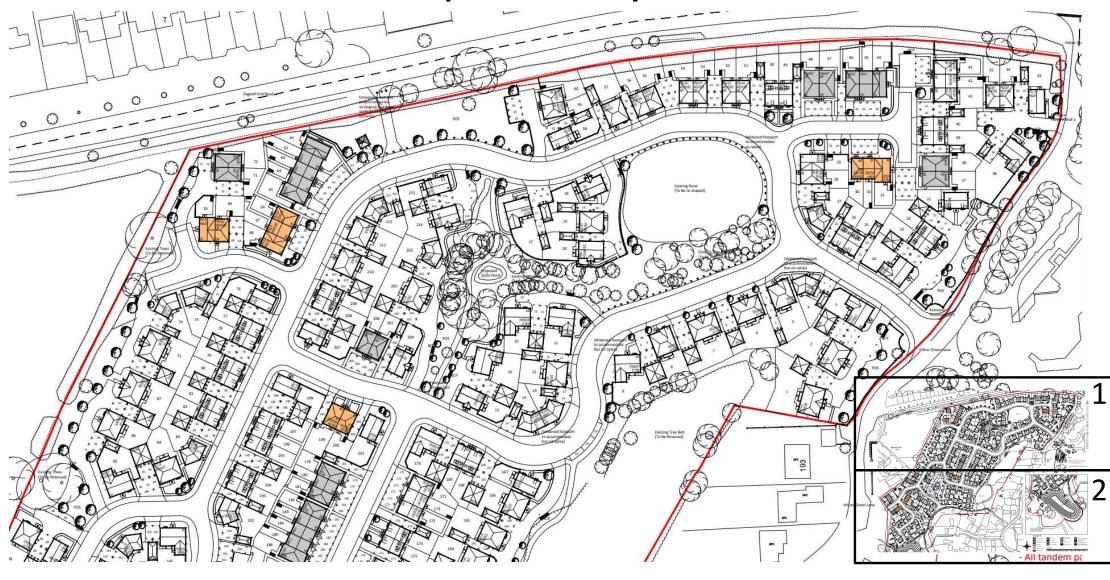

xisting housing on Hither Green Lane



View north west towards the site from the entrance of The Abbey Hotel



View south east towards the site from the end of footpath 628C on Dagnell End Road



View south west towards the site from the end of footpath 628C on Dagnell End Road



View south west towards the site from footpath 628C



View south west towards the site from the front of property no.3 on Dagnell End Road



View east towards the site from the southern edge of Meadow Farm Pub car park



View north east towards the site from the A441 adjacent to the River Arrow



View looking south east towards the site from the A441 adjacent to the River Arrow



View looking east towards the site from the hill next to Abbey Stadium running track Proposed Layout



# **Proposed Layout**





# **Proposed Layout**



Affordable Housing



# **Storey Heights**



## **Examples of Proposed Dwelling Types**



Bradgate 4 bed –Detached (Market)



Hadley 3 bed –Detached (Market)



Kennett 3 bed – Semi Detached (Market)



Hadley 3 bed – Semi Detached (Affordable)



Archford 3 bed – Semi Detached (Affordable)



Plots (AS): 64, 95, 140, 184, 185. Plots (OPP): 62, 63, 94, 180, 183.

SH50 2 bed – Semi Detached (Affordable)

Landscaping





PROPOSED SITE BOUNDARY



PROPOSED SUDS POND



**EXISTING VEGETATION** 



PROPOSED DAMP GRASSLAND



PROPOSED LAP



PROPOSED REED BEDS



PROPOSED EQUIPPED NATURAL PLAY AREA



PROPOSED NATIVE ORCHARD PLANTING WITH LOCAL SPECIES OF APPLE AND PEAR TREES

PROPOSED HOGGIN PATHS



PROPOSED STREET TREES



PROPOSED AMENITY GRASSLAND





PROPO