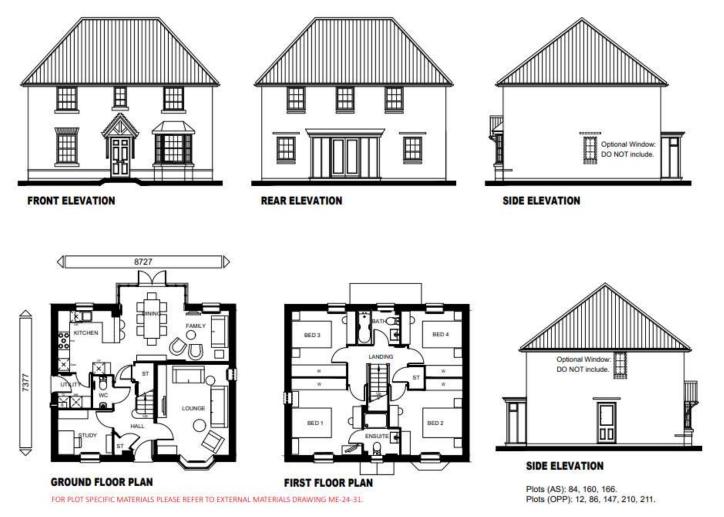

## **Examples of Proposed Dwelling Types**

Bradgate 4 bed –Detached (Market)

Hadley 3 bed –Detached (Market)

Kennett 3 bed – Semi Detached (Market)

Hadley 3 bed – Semi Detached (Affordable)

Archford 3 bed – Semi Detached (Affordable)

Plots (AS): 64, 95, 140, 184, 185. Plots (OPP): 62, 63, 94, 180, 183.

SH50 2 bed – Semi Detached (Affordable)

Landscaping

PROPOSED SITE BOUNDARY

PROPOSED SUDS POND

**EXISTING VEGETATION** 

PROPOSED DAMP GRASSLAND