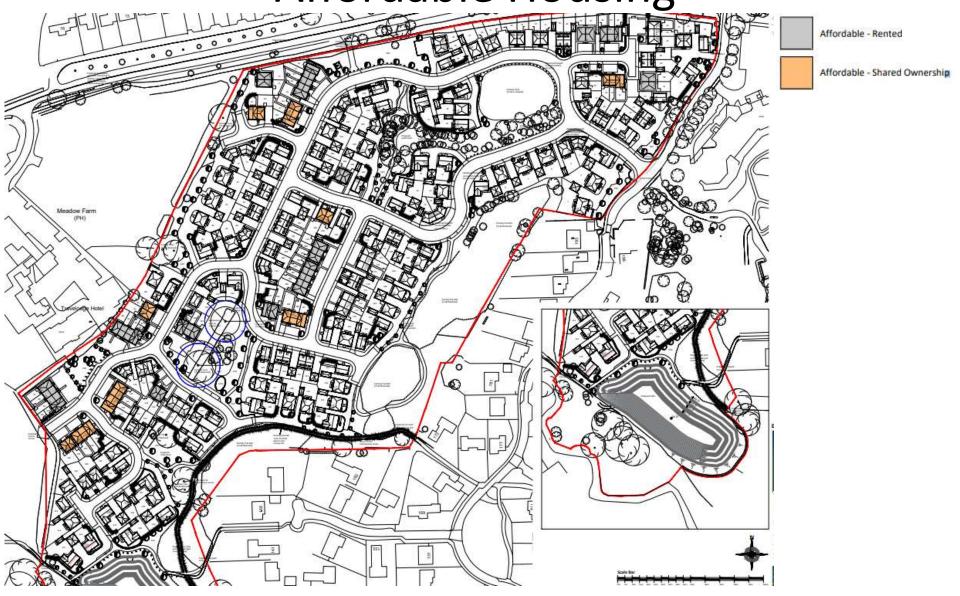

h west towards the site from the entrance of The Abbey Hotel



View south east towards the site from the end of footpath 628C on Dagnell End Road



View south west towards the site from the end of footpath 628C on Dagnell End Road



View south west towards the site from footpath 628C



View south west towards the site from the front of property no.3 on Dagnell End Road



View east towards the site from the southern edge of Meadow Farm Pub car park



View north east towards the site from the A441 adjacent to the River Arrow



View looking south east towards the site from the A441 adjacent to the River Arrow



View looking east towards the site from the hill next to Abbey Stadium running track Proposed Layout



# **Proposed Layout**





# **Proposed Layout**



Affordable Housing



# **Storey Heights**



## **Examples of Proposed Dwelling Types**



Bradgate 4 bed –Detached (Market)



Hadley 3 bed –Detached (Market)



Kennett 3 bed – Semi Detached (Market)



Hadley 3 bed – Semi Detached (Affordable)



Archford 3 bed – Semi Detached (Affordable)



Plots (AS): 64, 95, 140, 184, 185. Plots (OPP): 62, 63, 94, 180, 183.

SH50 2 bed – Semi Detached (Affordable)

Landscaping





PROPOSED SITE BOUNDARY



PROPOSED SUDS POND



**EXISTING VEGETATION** 



PROPOSED DAMP GRASSLAND



PROPOSED LAP



PROPOSED REED BEDS



PROPOSED EQUIPPED NATURAL PLAY AREA



PROPOSED NATIVE ORCHARD PLANTING WITH LOCAL SPECIES OF APPLE AND PEAR TREES

PROPOSED HOGGIN PATHS



PROPOSED STREET TREES



PROPOSED AMENITY GRASSLAND





PROPOSED ORNAMENTAL HEDGEROW PLANTING ON PROPERTY FRON