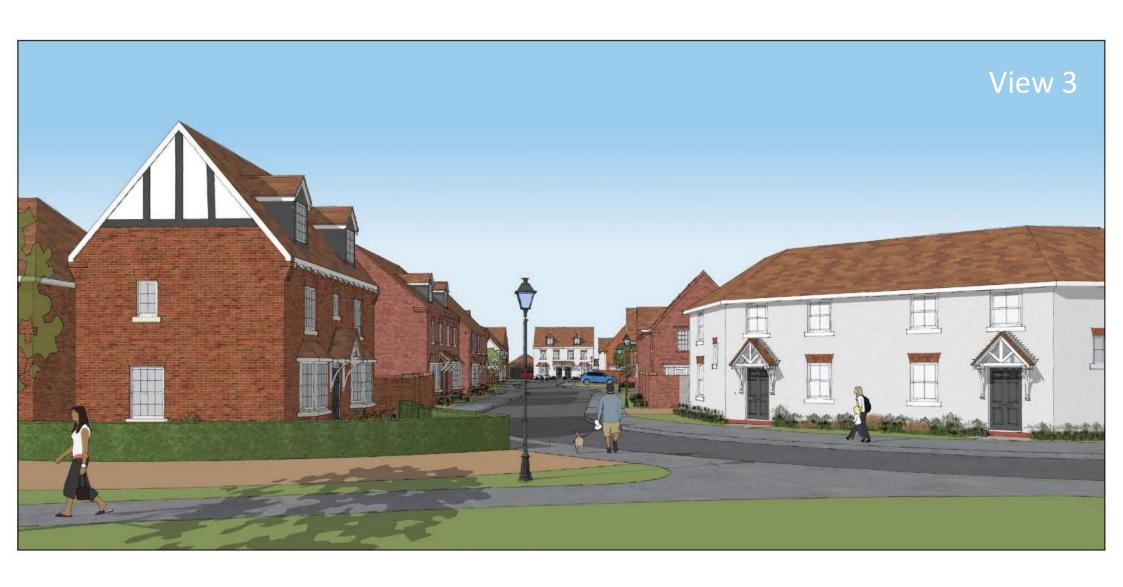

SSLAND

Landscaping -Habitats Site Boundary Existing dry ditch removed Existing hedgerow removed Existing hedgerow retained Proposed hedgerow Amenity grassland Community orchard Damp grassland Developed land Existing woodland managed Other gardens Proposed LAP Proposed native hedgerow Proposed natural play Proposed water Reed bed Scrub grassland mosaic Species-rich grassland Suburban











### Golf Club Plan





Ownership Boundary

Flood Plain Extent

| Existing Footpaths        |            |
|---------------------------|------------|
| SSSI Area                 | -          |
| Electric Cables on Pylons | -          |
| Existing 5m Contours      | F <u>r</u> |
| Attenuation Lake          | <u> </u>   |
|                           |            |







### Illustrative Views