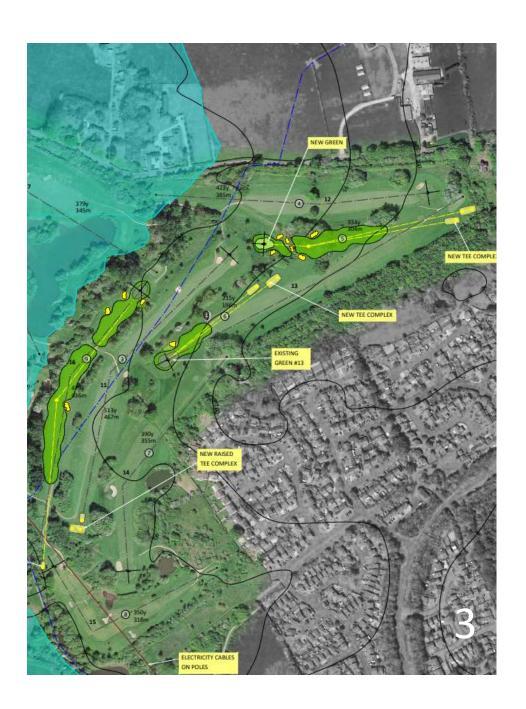

### Golf Club Plan

Ownership Boundary

Flood Plain Extent

| Existing Footpaths        |            |
|---------------------------|------------|
| SSSI Area                 | -          |
| Electric Cables on Pylons | -          |
| Existing 5m Contours      | F <u>r</u> |
| Attenuation Lake          | <u> </u>   |
|                           |            |