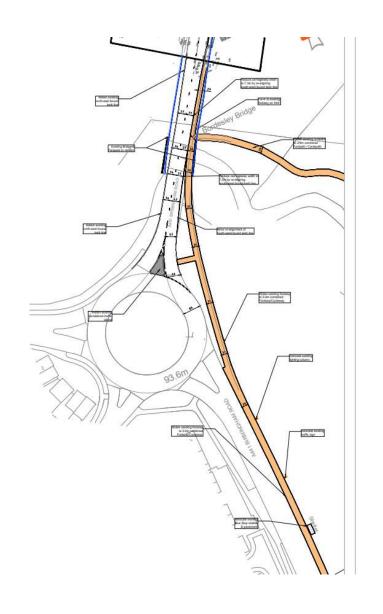

ED DAMP GRASSLAND



PROPOSED LAP



PROPOSED REED BEDS



PROPOSED EQUIPPED NATURAL PLAY AREA



PROPOSED NATIVE ORCHARD PLANTING WITH LOCAL SPECIES OF APPLE AND PEAR TREES

PROPOSED HOGGIN PATHS



PROPOSED STREET TREES



PROPOSED AMENITY GRASSLAND





PROPOSED ORNAMENTAL HEDGEROW PLANTING ON PROPERTY FRONTAGES



PROPOSED NATIVE HEDGEROW



PROPOSED SCRUB GRASSLAND MOSAIC



PROPOSED SPECIES RICH GRASSLAND

Landscaping -Habitats Site Boundary Existing dry ditch removed Existing hedgerow removed Existing hedgerow retained Proposed hedgerow Amenity grassland Community orchard Damp grassland Developed land Existing woodland managed Other gardens Proposed LAP Proposed native hedgerow Proposed natural play Proposed water Reed bed Scrub grassland mosaic Species-rich grassland Suburban











### Golf Club Plan





Ownership Boundary

Flood Plain Extent

| Existing Footpaths        |            |
|---------------------------|------------|
| SSSI Area                 | -          |
| Electric Cables on Pylons | -          |
| Existing 5m Contours      | F <u>r</u> |
| Attenuation Lake          | <u> </u>   |
|                           |            |







### Illustrative Views