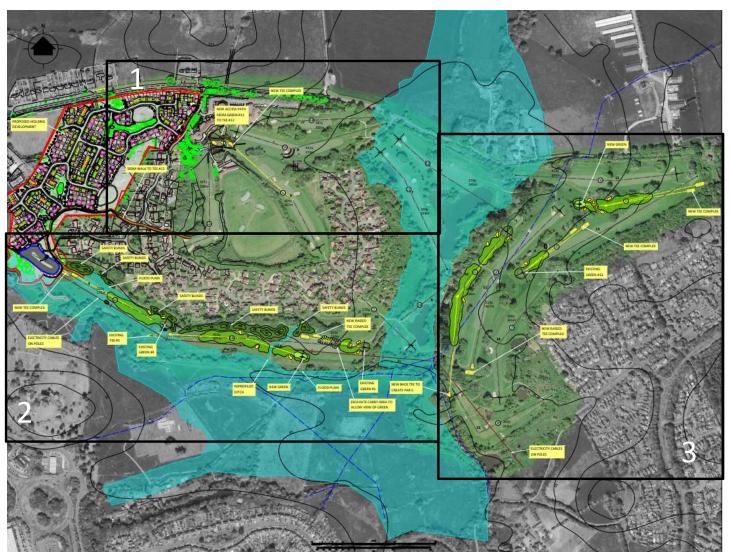

### Golf Club Plan

Ownership Boundary

Flood Plain Extent

| Existing Footpaths        |            |
|---------------------------|------------|
| SSSI Area                 | -          |
| Electric Cables on Pylons | -          |
| Existing 5m Contours      | F <u>r</u> |
| Attenuation Lake          | <u> </u>   |
|                           |            |