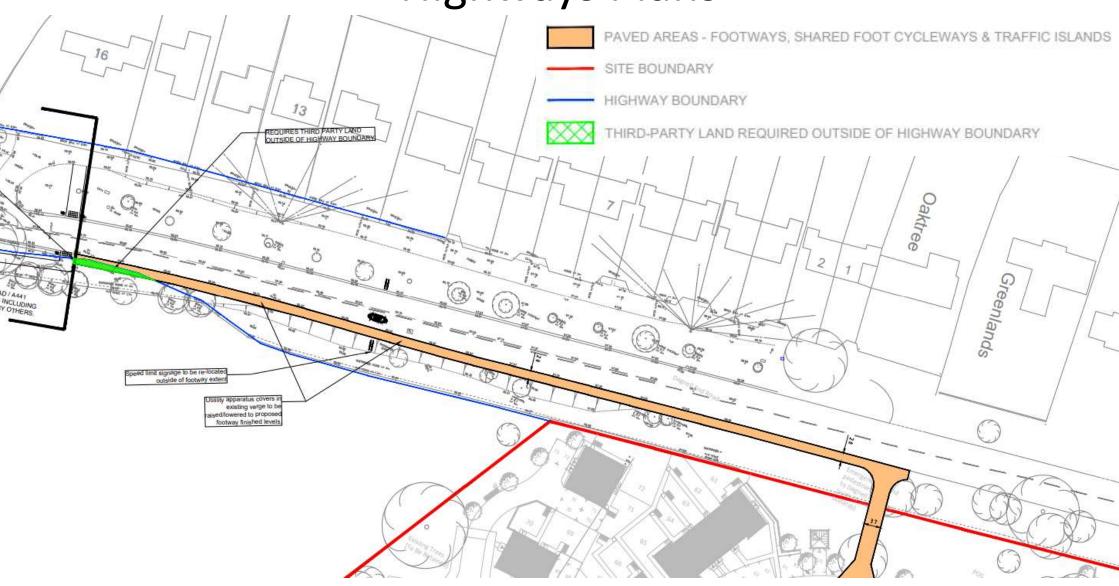

OPOSED DAMP GRASSLAND



PROPOSED LAP



PROPOSED REED BEDS



PROPOSED EQUIPPED NATURAL PLAY AREA



PROPOSED NATIVE ORCHARD PLANTING WITH LOCAL SPECIES OF APPLE AND PEAR TREES

PROPOSED HOGGIN PATHS



PROPOSED STREET TREES



PROPOSED AMENITY GRASSLAND





PROPOSED ORNAMENTAL HEDGEROW PLANTING ON PROPERTY FRONTAGES



PROPOSED NATIVE HEDGEROW



PROPOSED SCRUB GRASSLAND MOSAIC



PROPOSED SPECIES RICH GRASSLAND

Landscaping -Habitats Site Boundary Existing dry ditch removed Existing hedgerow removed Existing hedgerow retained Proposed hedgerow Amenity grassland Community orchard Damp grassland Developed land Existing woodland managed Other gardens Proposed LAP Proposed native hedgerow Proposed natural play Proposed water Reed bed Scrub grassland mosaic Species-rich grassland Suburban











### Golf Club Plan





Ownership Boundary

Flood Plain Extent

| Existing Footpaths        |            |
|---------------------------|------------|
| SSSI Area                 | -          |
| Electric Cables on Pylons | -          |
| Existing 5m Contours      | F <u>r</u> |
| Attenuation Lake          | <u> </u>   |
|                           |            |







### Illustrative Views