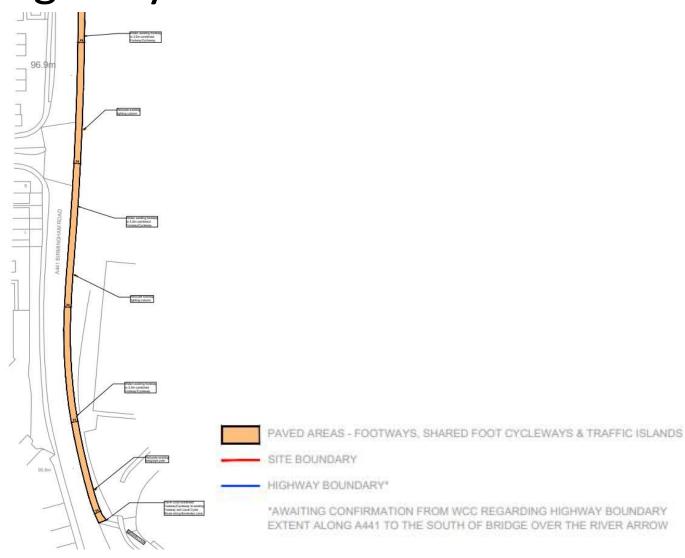

DAMP GRASSLAND



PROPOSED LAP



PROPOSED REED BEDS



PROPOSED EQUIPPED NATURAL PLAY AREA



PROPOSED NATIVE ORCHARD PLANTING WITH LOCAL SPECIES OF APPLE AND PEAR TREES

PROPOSED HOGGIN PATHS



PROPOSED STREET TREES



PROPOSED AMENITY GRASSLAND





PROPOSED ORNAMENTAL HEDGEROW PLANTING ON PROPERTY FRONTAGES



PROPOSED NATIVE HEDGEROW



PROPOSED SCRUB GRASSLAND MOSAIC



PROPOSED SPECIES RICH GRASSLAND

Landscaping -Habitats Site Boundary Existing dry ditch removed Existing hedgerow removed Existing hedgerow retained Proposed hedgerow Amenity grassland Community orchard Damp grassland Developed land Existing woodland managed Other gardens Proposed LAP Proposed native hedgerow Proposed natural play Proposed water Reed bed Scrub grassland mosaic Species-rich grassland Suburban











### Golf Club Plan





Ownership Boundary

Flood Plain Extent

| Existing Footpaths        |            |
|---------------------------|------------|
| SSSI Area                 | -          |
| Electric Cables on Pylons | -          |
| Existing 5m Contours      | F <u>r</u> |
| Attenuation Lake          | <u> </u>   |
|                           |            |







### Illustrative Views