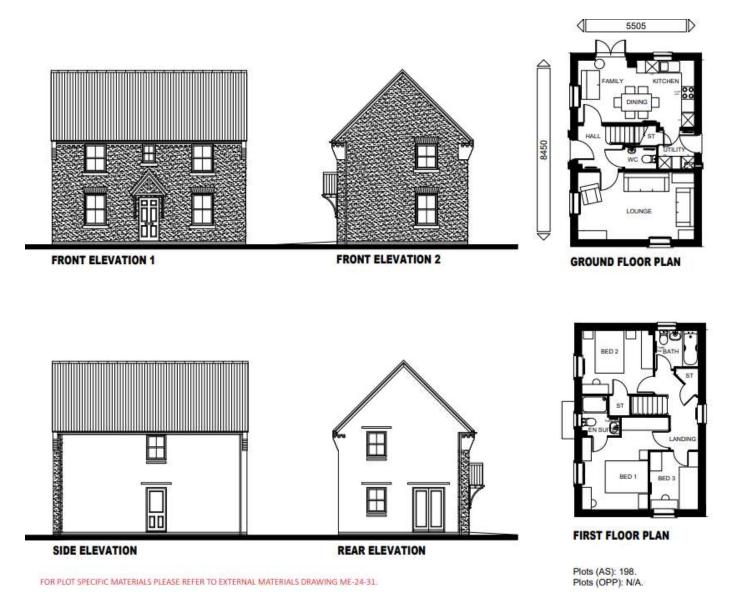

## **Examples of Proposed Dwelling Types**

Bradgate 4 bed –Detached (Market)

Hadley 3 bed –Detached (Market)

Kennett 3 bed – Semi Detached (Market)

Hadley 3 bed – Semi Detached (Affordable)

Archford 3 bed – Semi Detached (Affordable)

Plots (AS): 64, 95, 140, 184, 185. Plots (OPP): 62, 63, 94, 180, 183.

SH50 2 bed – Semi Detached (Affordable)

Landscaping

PROPOSED SITE BOUNDARY

PROPOSED SUDS POND

**EXISTING VEGETATION** 

PROPOSED DAMP GRASSLAND