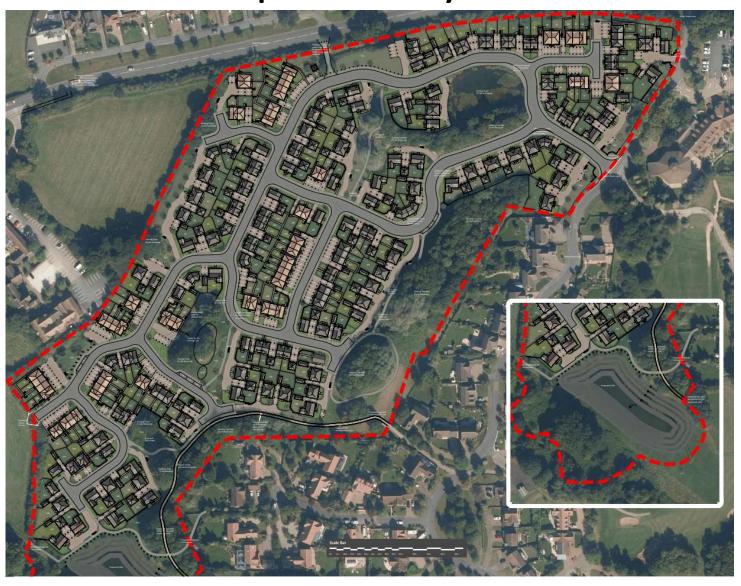

reen Lane



View north west towards the site from the entrance of The Abbey Hotel



View south east towards the site from the end of footpath 628C on Dagnell End Road



View south west towards the site from the end of footpath 628C on Dagnell End Road



View south west towards the site from footpath 628C



View south west towards the site from the front of property no.3 on Dagnell End Road



View east towards the site from the southern edge of Meadow Farm Pub car park



View north east towards the site from the A441 adjacent to the River Arrow



View looking south east towards the site from the A441 adjacent to the River Arrow



View looking east towards the site from the hill next to Abbey Stadium running track Proposed Layout



# **Proposed Layout**





# **Proposed Layout**



Affordable Housing



# **Storey Heights**



## **Examples of Proposed Dwelling Types**



Bradgate 4 bed –Detached (Market)



Hadley 3 bed –Detached (Market)



Kennett 3 bed – Semi Detached (Market)



Hadley 3 bed – Semi Detached (Affordable)



Archford 3 bed – Semi Detached (Affordable)



Plots (AS): 64, 95, 140, 184, 185. Plots (OPP): 62, 63, 94, 180, 183.

SH50 2 bed – Semi Detached (Affordable)

Landscaping





PROPOSED SITE BOUNDARY



PROPOSED SUDS POND



**EXISTING VEGETATION** 



PROPOSED DAMP GRASSLAND



PROPOSED LAP



PROPOSED REED BEDS



PROPOSED EQUIPPED NATURAL PLAY AREA



PROPOSED NATIVE ORCHARD PLANTING WITH LOCAL SPECIES OF APPLE AND PEAR TREES

PROPOSED HOGGIN PATHS



PROPOSED STREET TREES



PROPOSED AMENITY GRASSLAND





PROPOSED ORNAMENTAL HEDGEROW PLA