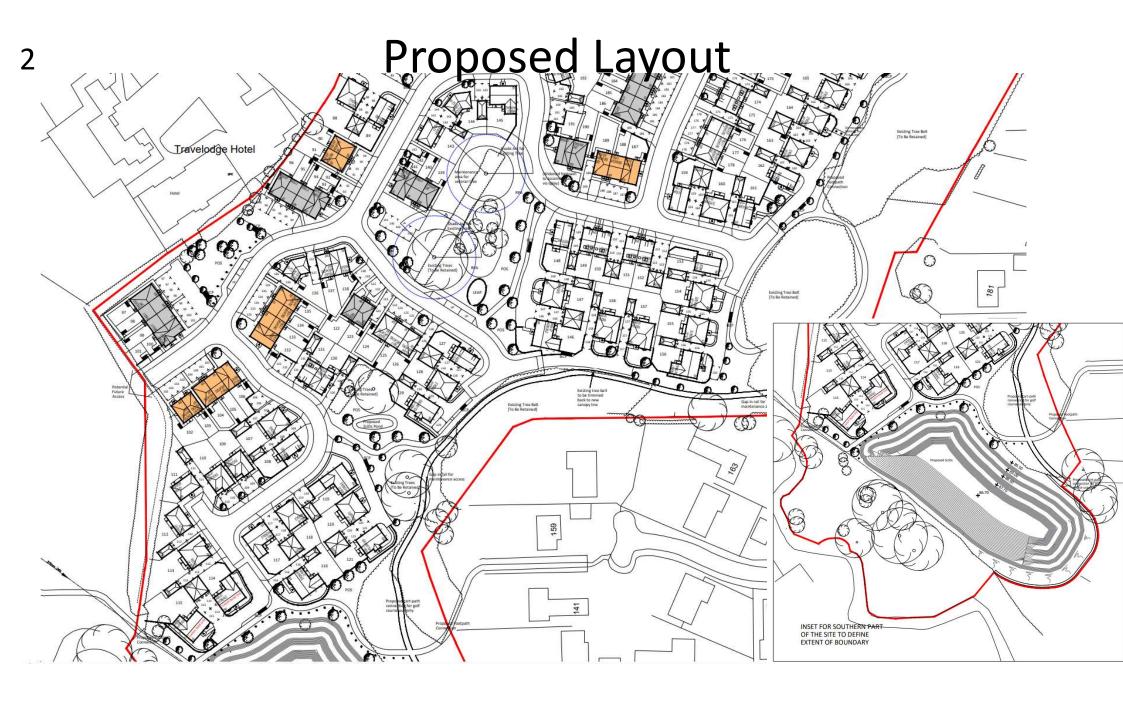

sting housing on Hither Green Lane



View north west towards the site from the entrance of The Abbey Hotel



View south east towards the site from the end of footpath 628C on Dagnell End Road



View south west towards the site from the end of footpath 628C on Dagnell End Road



View south west towards the site from footpath 628C



View south west towards the site from the front of property no.3 on Dagnell End Road



View east towards the site from the southern edge of Meadow Farm Pub car park



View north east towards the site from the A441 adjacent to the River Arrow



View looking south east towards the site from the A441 adjacent to the River Arrow



View looking east towards the site from the hill next to Abbey Stadium running track Proposed Layout



# **Proposed Layout**





# **Proposed Layout**



Affordable Housing



# **Storey Heights**



## **Examples of Proposed Dwelling Types**



Bradgate 4 bed –Detached (Market)



Hadley 3 bed –Detached (Market)



Kennett 3 bed – Semi Detached (Market)



Hadley 3 bed – Semi Detached (Affordable)



Archford 3 bed – Semi Detached (Affordable)



Plots (AS): 64, 95, 140, 184, 185. Plots (OPP): 62, 63, 94, 180, 183.

SH50 2 bed – Semi Detached (Affordable)

Landscaping





PROPOSED SITE BOUNDARY



PROPOSED SUDS POND



**EXISTING VEGETATION** 



PROPOSED DAMP GRASSLAND



PROPOSED LAP



PROPOSED REED BEDS



PROPOSED EQUIPPED NATURAL PLAY AREA



PROPOSED NATIVE ORCHARD PLANTING WITH LOCAL SPECIES OF APPLE AND PEAR TREES

PROPOSED HOGGIN PATHS



PROPOSED STREET TREES



PROPOSED AMENITY GRASSLAND





PROPOSE