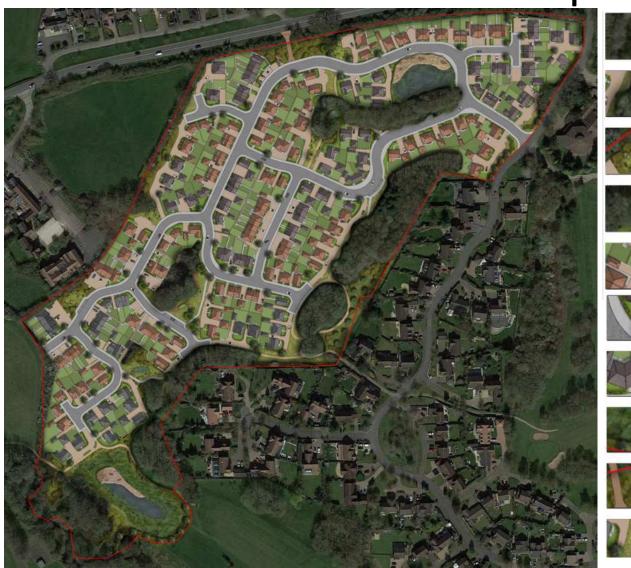

te from the southern edge of Meadow Farm Pub car park



View north east towards the site from the A441 adjacent to the River Arrow



View looking south east towards the site from the A441 adjacent to the River Arrow



View looking east towards the site from the hill next to Abbey Stadium running track Proposed Layout



# **Proposed Layout**





# **Proposed Layout**



Affordable Housing



# **Storey Heights**



## **Examples of Proposed Dwelling Types**



Bradgate 4 bed –Detached (Market)



Hadley 3 bed –Detached (Market)



Kennett 3 bed – Semi Detached (Market)



Hadley 3 bed – Semi Detached (Affordable)



Archford 3 bed – Semi Detached (Affordable)



Plots (AS): 64, 95, 140, 184, 185. Plots (OPP): 62, 63, 94, 180, 183.

SH50 2 bed – Semi Detached (Affordable)

Landscaping





PROPOSED SITE BOUNDARY



PROPOSED SUDS POND



**EXISTING VEGETATION** 



PROPOSED DAMP GRASSLAND



PROPOSED LAP



PROPOSED REED BEDS



PROPOSED EQUIPPED NATURAL PLAY AREA



PROPOSED NATIVE ORCHARD PLANTING WITH LOCAL SPECIES OF APPLE AND PEAR TREES

PROPOSED HOGGIN PATHS



PROPOSED STREET TREES



PROPOSED AMENITY GRASSLAND





PROPOSED ORNAMENTAL HEDGEROW PLANTING ON PROPERTY FRONTAGES



PROPOSED NATIVE HEDGEROW



PROPOSED SCRUB GRASSLAND MOSAIC



PROPOSED SPECIES RICH GRASSLAND

Landscaping -Habitats Site Boundary Existing dry ditch removed Existing hedgerow removed Existing hedgerow retained Proposed hedgerow Amenity grassland Community orchard Damp grassland Developed land Existing woodland managed Other gardens Proposed LAP Proposed native hedgerow Proposed natural pla